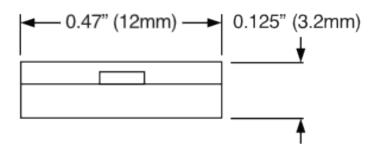

nd is surface coated with an IP65 rated PC glue. Pixel Tape 16IP's can be powered and controlled using our Pixel Driver 170, Pixel Driver 1000IP, or Pixel Driver 4000 V2. Tapes include 3M Outdoor Adhesive.

\*PIX-AD3 Adapter



\*Please note that the PIX-AD3 Adapter is an optional accessories for the Elation Pixel Tape 16, and is purchased separately.

### specifications I ELATION PIXEL TAPE 16IP™ I www.elationlighting.com

#### PRODUCT SPECIFICATIONS

**SOURCE:** 

APA102/RGB

**LIGHT OUTPUT:** 

455 Lumens

**OPERATING VOLTAGE:** 

DC24V

**POWER CONSUMPTION:** 

35W Max.

LED SPACING:

16<sub>mm</sub>

**LED QUANTITY PER TAPE:** 

170 pieces

**MAXIMUM TAPE RUNS:** 

3 Tapes

**CONTROL SYSTEMS:** 

DMX512, ARTNET, sACN, and KlingNet

IP RATED:

**IP65** 

#### **DIMENSIONAL DRAWINGS**



#### PRODUCT ORDERING CODES

| ORDER CODE | ITEM                                   |
|------------|----------------------------------------|
| PIX618     | PIXEL TAPE 16IP                        |
| PIX600     | PIXEL TAPE 40IP                        |
| PIX124     | PIX AD3 Adapter Cable                  |
| PIX170     | PIXEL DRIVER 170                       |
| PIX301     | PIXEL DRIVER 1000IP                    |
| PIX277     | PIXEL DRIVER 4000 V2                   |
| FCLP01     | FLEX CHANNEL LOW PROFILE               |
| FCRF02     | FLEX CHANNEL RECESSED                  |
| FCRFML     | FLEX CHANNEL RECESSED OPAL LENS        |
| FCRFFL     | FLEX CHANNEL RECESSED FROSTED LENS     |
| FCTP03     | FLEX CHANNEL TALL PROFILE              |
| FCTP24     | FLEX CHANNEL TALL PROFILE