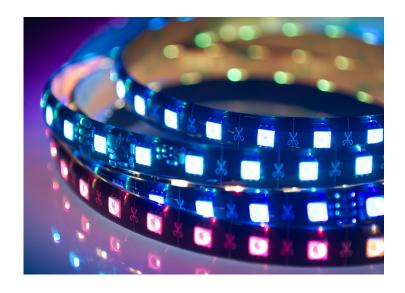

# Pixel Tape 16IP

The Pixel Tape 16IP™ is an IP65, outdoor rated, 8.9 foot (2.7m) flexible LED pixel tape featuring (170) RGB SMD tri-color LED pixels (510 total DMX channels), producing over 1 billion color possibilities with a 120° viewing angle, and is surface coated with an IP65 rated PC glue. Pixel Tape 16IP's can be powered and controlled using our Pixel Driver 170, Pixel Driver 1000IP, or Pixel Driver 4000 V2. Tapes include 3M Outdoor Adhesive.