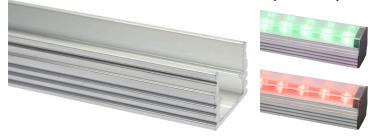

#### \*Flex Channel Low Profile (FCLP01)



#### \*Flex Channel Recessed Profile (FCRF02)



#### \*Flex Channel Tall Profile (FCTP03)



\*Please note that these Flex Channels are optional accessories for the Elation Pixel Tape 16, and are purchased separately.









# Pixel Tape 16IP

The Pixel Tape 16IP™ is an IP65, outdoor rated, 8.9 foot (2.7m) flexible LED pixel tape featuring (170) RGB SMD tri-color LED pixels (510 total DMX channels), producing over 1 billion color possibilities with a 120° viewing angle, and is surface coated with an IP65 rated PC glue. Pixel Tape 16IP's can be powered and controlled using our Pixel Driver 170, Pixel Driver 1000IP, or Pixel Driver 4000 V2. Tapes include 3M Outdoor Adhesive.

\*PIX-AD3 Adapter



\*Please note that the PIX-AD3 Adapter is an optional accessories for the Elation Pixel Tape 16, and is purchased separately.

### specifica