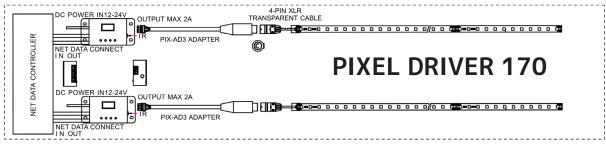

--|
| PIX618     | PIXEL TAPE 16IP                        |
| PIX600     | PIXEL TAPE 40IP                        |
| PIX124     | PIX AD3 Adapter Cable                  |
| PIX170     | PIXEL DRIVER 170                       |
| PIX301     | PIXEL DRIVER 1000IP                    |
| PIX277     | PIXEL DRIVER 4000 V2                   |
| FCLP01     | FLEX CHANNEL LOW PROFILE               |
| FCRF02     | FLEX CHANNEL RECESSED                  |
| FCRFML     | FLEX CHANNEL RECESSED OPAL LENS        |
| FCRFFL     | FLEX CHANNEL RECESSED FROSTED LENS     |
| FCTP03     | FLEX CHANNEL TALL PROFILE              |
| FCTP24     | FLEX CHANNEL TALL PROFILE OPAL LENS    |
| FCTP12     | FLEX CHANNEL TALL PROFILE FROSTED LENS |

#### **PIXEL TAPE 16IP**





## PIXEL DRIVER CONNECTION DIAGRAMS