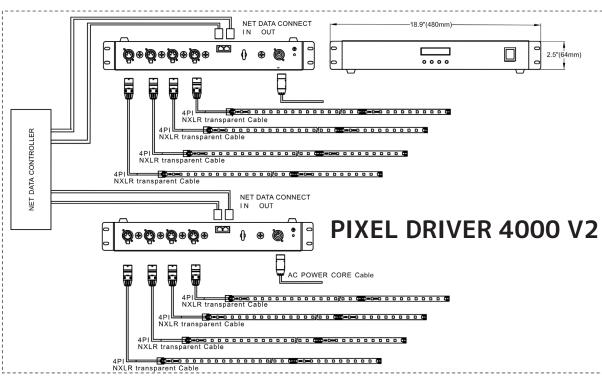

# Pixel Tape 16IP

The Pixel Tape 16IP™ is an IP65, outdoor rated, 8.9 foot (2.7m) flexible LED pixel tape featuring (170) RGB SMD tri-color LED pixels (510 total DMX channels), producing over 1 billion color possibilities with a 120° viewing angle, and is surface coated with an IP65 rated PC glue. Pixel Tape 16IP's can be powered and controlled using our Pixel Driver 170, Pixel Driver 1000IP, or Pixel Driver 4000 V2. Tapes include 3M Outdoor Adhesive.

## PIXEL DRIVER CONNECTION DIAGRAMS