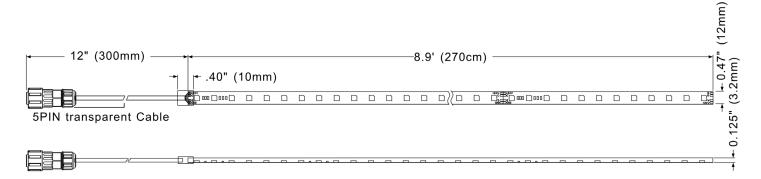

# Pixel Tape 16IP

The Pixel Tape 16IP™ is an IP65, outdoor rated, 8.9 foot (2.7m) flexible LED pixel tape featuring (170) RGB SMD tri-color LED pixels (510 total DMX channels), producing over 1 billion color possibilities with a 120° viewing angle, and is surface coated with an IP65 rated PC glue. Pixel Tape 16IP's can be powered and controlled using our Pixel Driver 170, Pixel Driver 1000IP, or Pixel Driver 4000 V2. Tapes include 3M Outdoor Adhesive.

#### **DIMENSIONAL DRAWINGS**