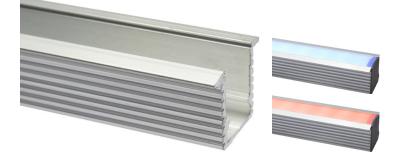

#### \*Flex Channel Tall Profile (FCTP03)

\*Please note that these Flex Channels are optional accessories for the Elation Pixel Tape 16, and are purchased separately.