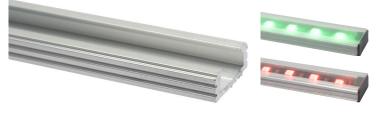

#### \*Flex Channel Low Profile (FCLP01)



#### \*Flex Channel Recessed Profile (FCRF02)



#### \*Flex Channel Tall Profile (FCTP03)



\*Please note that these Flex Channels are optional accessories for the Elation Pixel Tape 16, and are purchased separately.









# Pixel Tape 16IP

The Pixel Tape 16IP™ is an IP65, outdoor rated, 8.9 foot (2.7m) flexible LED pixel tape featuring (170) RGB SMD tri-color LED pixels (510 total DMX channels), producing over 1 billion color possibilities with a 120° viewing angle, and is surface coated with an IP65 rated PC glue. Pixel Tape 16IP's can be powered and controlled using our Pixel Driver 170, Pixel Driver 1000IP, or Pixel Driver 4000 V2. Tapes include 3M Outdoor Adhesive.

\*PIX-AD3 Adapter



\*Please note that the PIX-AD3 Adapter is an optional accessories for the Elation Pixel Tap