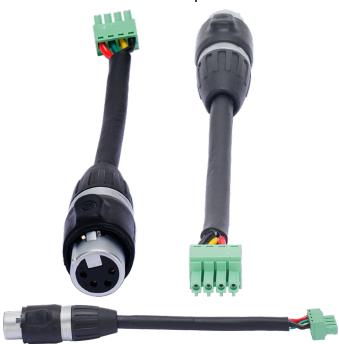

\*PIX-AD3 Adapter

\*Please note that the PIX-AD3 Adapter is an optional accessories for the Elation Pixel Tape 16, and is purchased separately.