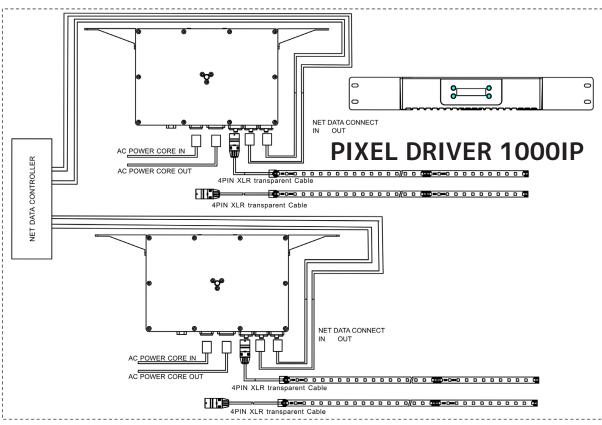

# Pixel Tape 16IP

The Pixel Tape 16IP™ is an IP65, outdoor rated, 8.9 foot (2.7m) flexible LED pixel tape featuring (170) RGB SMD tri-color LED pixels (510 total DMX channels), producing over 1 billion color possibilities with a 120° viewing angle, and is surface coated with an IP65 rated PC glue. Pixel Tape 16IP's can be powered and controlled using our Pixel Driver 170, Pixel Driver 1000IP, or Pixel Driver 4000 V2. Tapes include 3M Outdoor Adhesive.

## PIXEL DRIVER CONNECTION DIAGRAMS